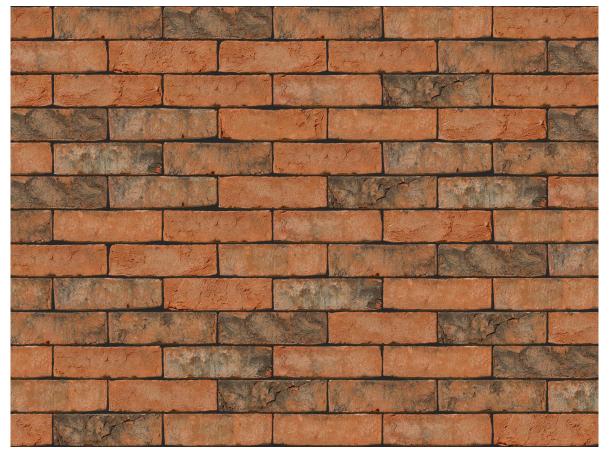

## WASHINGTON RED MULTI RED BRICK

| Brand                         | Wienerberger            |
|-------------------------------|-------------------------|
| Colour                        | Red                     |
| Туре                          | Stock                   |
| Dimensions                    | 215mm x 102mm x<br>65mm |
| Durability                    | F2                      |
| Active Soluble Salts          | S2                      |
| Dimensional Tolerance & Range | T1, R1                  |
| Water Absorption              | 13%                     |
| Compressive Strength          | 10N/mm <sup>2</sup>     |
| Pack Size                     | 528                     |