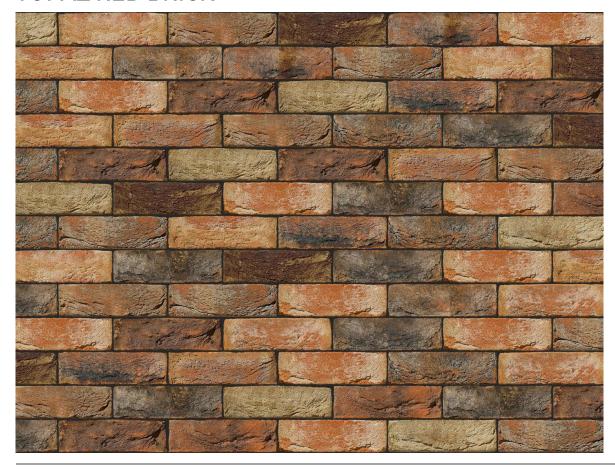

## TOPAZ RED BRICK

| Brand                         | Wienerberger            |
|-------------------------------|-------------------------|
| Colour                        | Red                     |
| Туре                          | Stock                   |
| Dimensions                    | 215mm x 102mm x<br>65mm |
| Durability                    | F2                      |
| Active Soluble Salts          | S2                      |
| Dimensional Tolerance & Range | T1, R1                  |
| Water Absorption              | 15%                     |
| Compressive Strength          | 12N/mm²                 |
| Pack Size                     | 680                     |