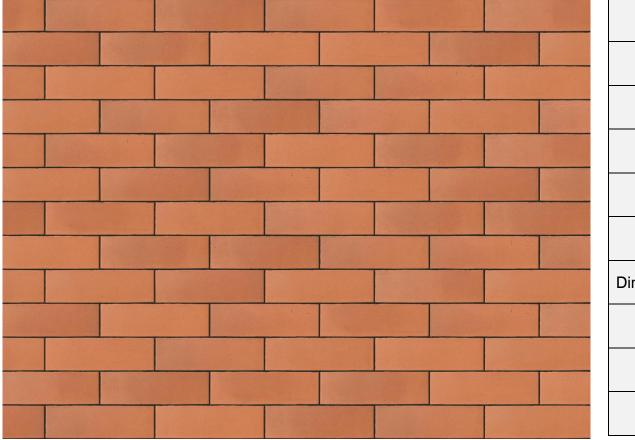

## TERRE DE CORAIL RED BRICK

| Brand                         | Wienerberger              |
|-------------------------------|---------------------------|
| Colour                        | Red                       |
| Туре                          | Wirecut                   |
| Dimensions                    | 215mm x 102.5mm x<br>65mm |
| Durability                    | F2                        |
| Active Soluble Salts          | S2                        |
| Dimensional Tolerance & Range | T2, R1                    |
| Water Absorption              | 10%                       |
| Compressive Strength          | 25N/mm <sup>2</sup>       |
| Pack Size                     | 560                       |