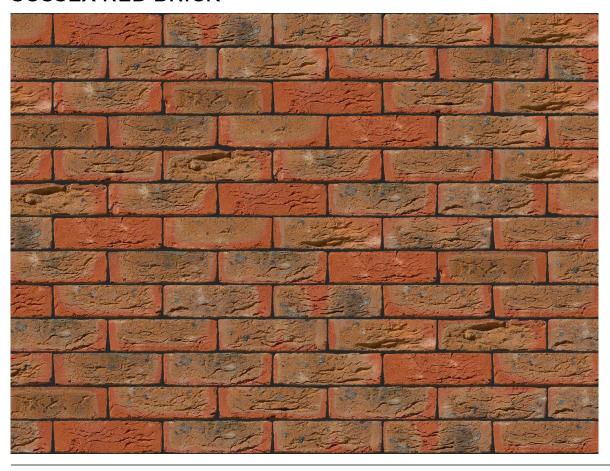

## SUSSEX RED BRICK

| Brand                         | Wienerberger            |
|-------------------------------|-------------------------|
| Colour                        | Red                     |
| Туре                          | Stock                   |
| Dimensions                    | 213mm x 102mm x<br>65mm |
| Durability                    | F2                      |
| Active Soluble Salts          | S2                      |
| Dimensional Tolerance & Range | T1, R1                  |
| Water Absorption              | 12%                     |
| Compressive Strength          | 20N/mm <sup>2</sup>     |
| Pack Size                     | 592                     |