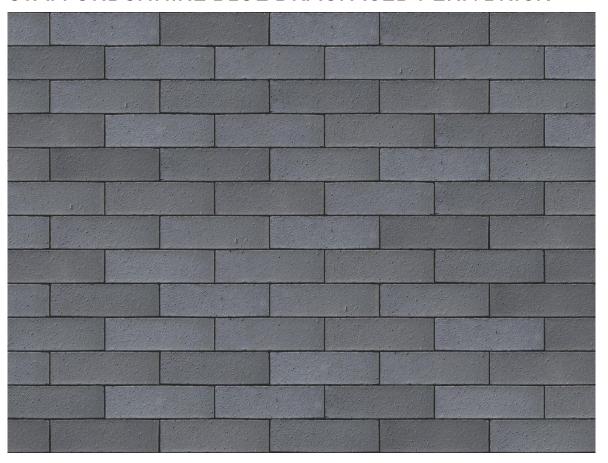

## STAFFORDSHHIRE BLUE DRAGFACED PERF. BRICK

| Brand                         | Wienerberger              |
|-------------------------------|---------------------------|
| Colour                        | Blue                      |
| Туре                          | Wirecut                   |
| Dimensions                    | 215mm x 102.5mm x<br>65mm |
| Durability                    | F2                        |
| Active Soluble Salts          | S2                        |
| Dimensional Tolerance & Range | T2, R1                    |
| Water Absorption              | 7%                        |
| Compressive Strength          | 75N/mm²                   |
| Pack Size                     | 400                       |