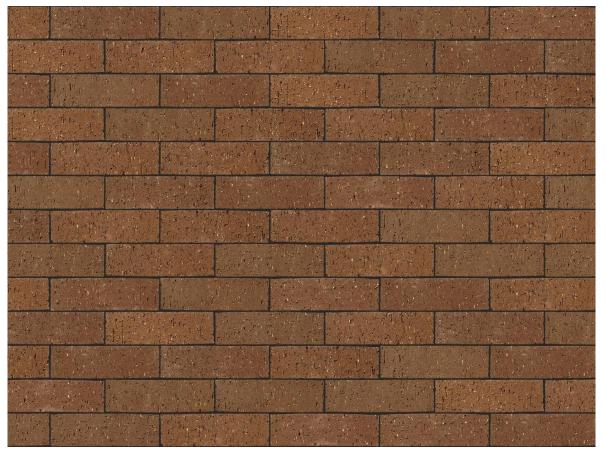

## STRAFFORDSHIRE BROWN DRAGFACED BROWN

| Brand                         | Wienerberger            |
|-------------------------------|-------------------------|
| Colour                        | Brown                   |
| Туре                          | wirecut                 |
| Dimensions                    | 215mm x 102mm x<br>65mm |
| Durability                    | F1                      |
| Active Soluble Salts          | S2                      |
| Dimensional Tolerance & Range | T2, R1                  |
| Water Absorption              | 10%                     |
| Compressive Strength          | 50N/mm²                 |
| Pack Size                     | 400                     |