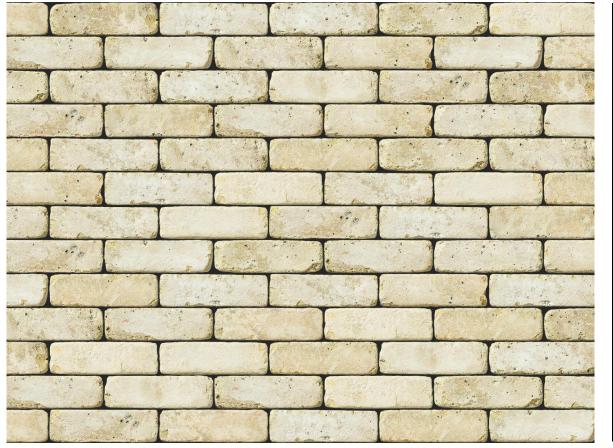

## **RETRO MAYFAIR BUFF BRICK**

| Brand                         | Wienerberger            |
|-------------------------------|-------------------------|
| Colour                        | Buff                    |
| Туре                          | Stock                   |
| Dimensions                    | 215mm x 102mm x<br>65mm |
| Durability                    | F2                      |
| Active Soluble Salts          | S2                      |
| Dimensional Tolerance & Range | Tm, Rm                  |
| Water Absorption              | 19%                     |
| Compressive Strength          | 12N/mm²                 |
| Pack Size                     | 600                     |