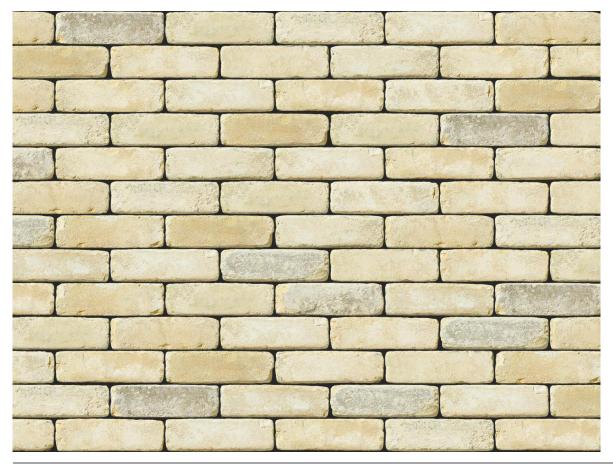

## **TECHNICAL INFORMATION SHEET**

## RETRO GAULT CREAM BRICK

| Wienerberger            |
|-------------------------|
| Cream                   |
| Stock                   |
| 215mm x 102mm x<br>65mm |
| F2                      |
| S2                      |
| Tm, Rm                  |
| 19%                     |
| 12N/mm²                 |
| 600                     |
|                         |