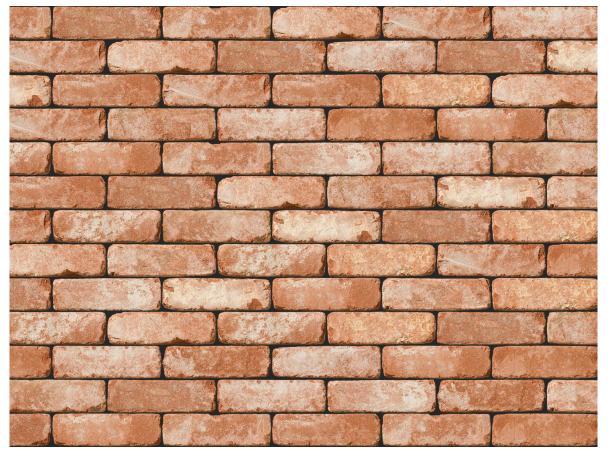

## **RETRO COTTAGE STOCK RED BRICK**

| Brand                         | Wienerberger              |
|-------------------------------|---------------------------|
| Colour                        | Red                       |
| Туре                          | Stock                     |
| Dimensions                    | 215mm x 102.5mm x<br>65mm |
| Durability                    | F2                        |
| Active Soluble Salts          | S2                        |
| Dimensional Tolerance & Range | Tm, Rm                    |
| Water Absorption              | 19%                       |
| Compressive Strength          | 12N/mm <sup>2</sup>       |
| Pack Size                     | 600                       |