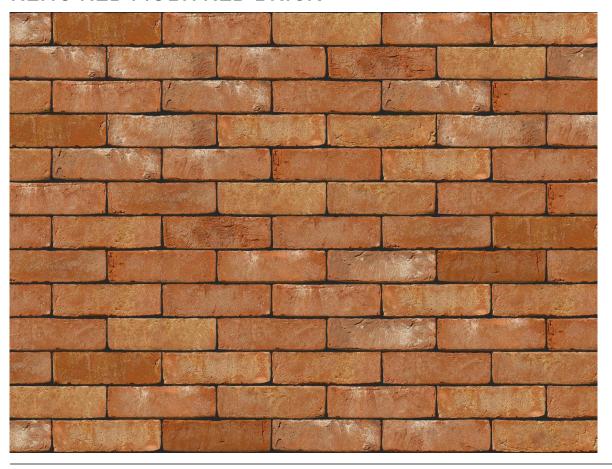

## RENO RED MULTI RED BRICK

| Brand                         | Wienerberger            |
|-------------------------------|-------------------------|
| Colour                        | Red                     |
| Туре                          | Stock                   |
| Dimensions                    | 215mm x 102mm x<br>65mm |
| Durability                    | F2                      |
| Active Soluble Salts          | S2                      |
| Dimensional Tolerance & Range | T2, R1                  |
| Water Absorption              | 15%                     |
| Compressive Strength          | 12N/mm²                 |
| Pack Size                     | 528                     |