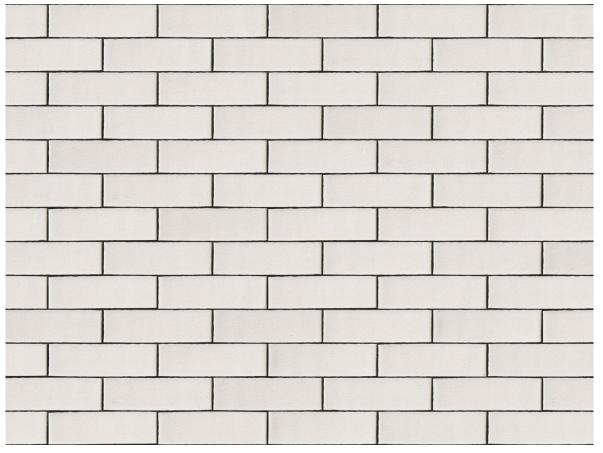

## PLATINUM WHITE BRICK

| Brand                         | Wienerberger              |
|-------------------------------|---------------------------|
| Colour                        | White                     |
| Туре                          | Wirecut                   |
| Dimensions                    | 215mm x 102.5mm x<br>65mm |
| Durability                    | F2                        |
| Active Soluble Salts          | <b>S</b> 2                |
| Dimensional Tolerance & Range | T2, R2                    |
| Water Absorption              | 6%                        |
| Compressive Strength          | 75N/mm²                   |
| Pack Size                     | 504                       |