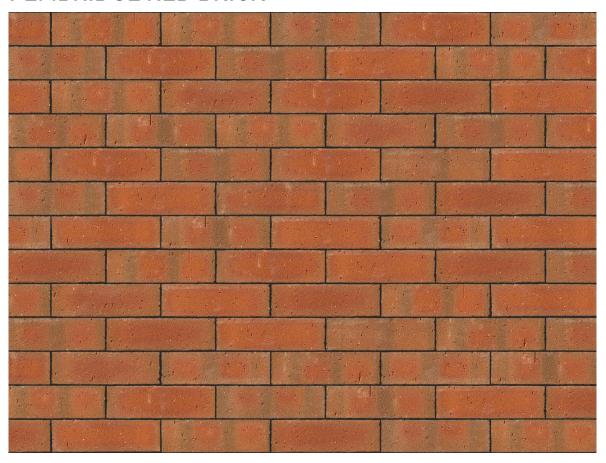

## PEMBRIDGE RED BRICK

| Brand                         | Wienerberger              |
|-------------------------------|---------------------------|
| Colour                        | Red                       |
| Туре                          | Wirecut                   |
| Dimensions                    | 215mm x 102.5mm x<br>65mm |
| Durability                    | F2                        |
| Active Soluble Salts          | S2                        |
| Dimensional Tolerance & Range | T2, R1                    |
| Water Absorption              | 10%                       |
| Compressive Strength          | 60/mm <sup>2</sup>        |
| Pack Size                     | 400                       |
|                               |                           |