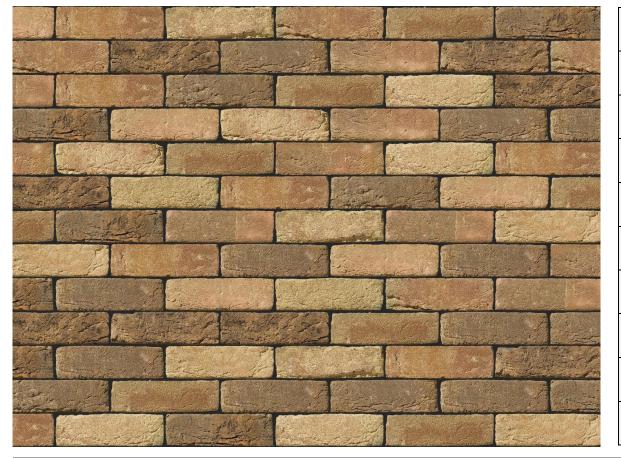

## MOZART BLEND RED BRICK

| Brand                         | Wienerberger           |
|-------------------------------|------------------------|
| Colour                        | Red                    |
| Туре                          | Stock                  |
| Dimensions                    | 214mm x 99mm x<br>67mm |
| Durability                    | F2                     |
| Active Soluble Salts          | S2                     |
| Dimensional Tolerance & Range | T1, R1                 |
| Water Absorption              | 15%                    |
| Compressive Strength          | 15N/mm <sup>2</sup>    |
| Pack Size                     | 613                    |