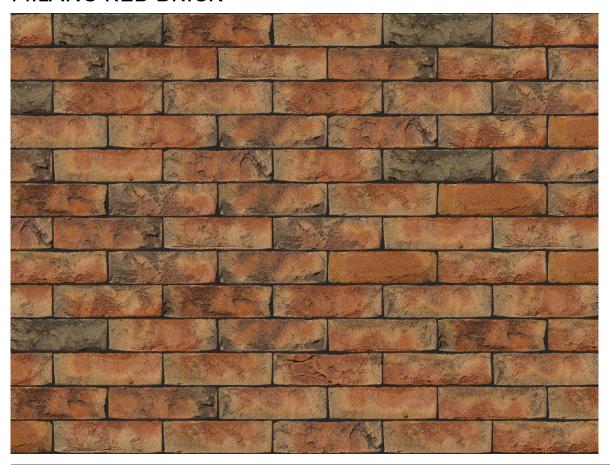

## MILANO RED BRICK

| Wienerberger            |
|-------------------------|
| Red                     |
| Stock                   |
| 215mm x 102mm x<br>65mm |
| F2                      |
| S2                      |
| T1, R1                  |
| 15%                     |
| 12N/mm²                 |
| 528                     |
|                         |