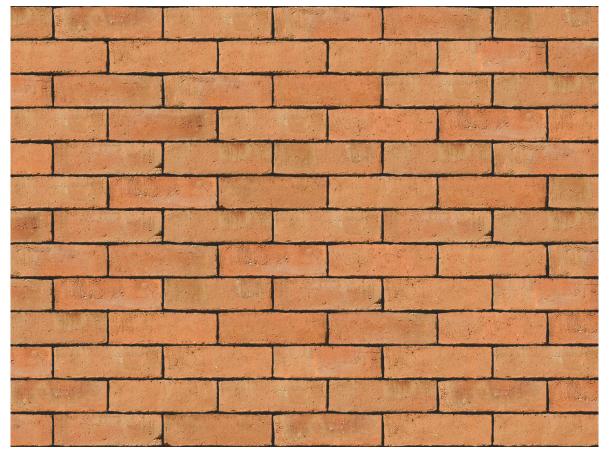

## MELLOWED RED SOVEREIGN STOCK RED BRICK

| Brand                         | Wienerberger              |
|-------------------------------|---------------------------|
| Colour                        | Red                       |
| Туре                          | Handmade                  |
| Dimensions                    | 215mm x 102.5mm x<br>65mm |
| Durability                    | F2                        |
| Active Soluble Salts          | S2                        |
| Dimensional Tolerance & Range | T1, R1                    |
| Water Absorption              | 21%                       |
| Compressive Strength          | 20N/mm <sup>2</sup>       |
| Pack Size                     | 680                       |