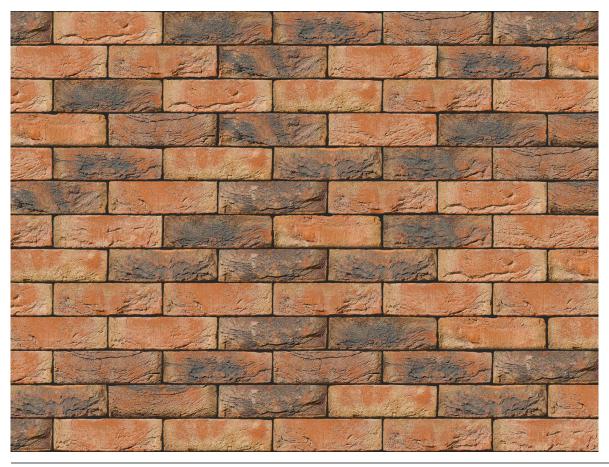

## **TECHNICAL INFORMATION SHEET**

## MEDIUM SURREY BLEND RED BRICK

| Wienerberger            |
|-------------------------|
| Red                     |
| Stock                   |
| 215mm x 102mm x<br>66mm |
| F2                      |
| S2                      |
| T2, R1                  |
| 12%                     |
| 20N/mm <sup>2</sup>     |
| 680                     |
|                         |