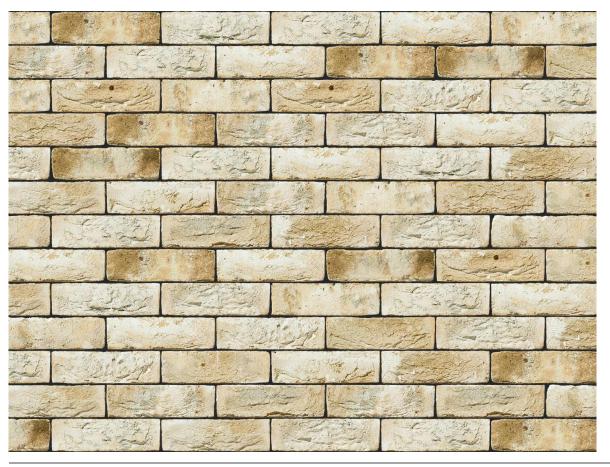

## MARZIALE BUFF BRICK

| Brand                         | Wienerberger            |
|-------------------------------|-------------------------|
| Colour                        | Buff                    |
| Туре                          | Stock                   |
| Dimensions                    | 215mm x 102mm x<br>66mm |
| Durability                    | F2                      |
| Active Soluble Salts          | S2                      |
| Dimensional Tolerance & Range | T2, R1                  |
| Water Absorption              | 12%                     |
| Compressive Strength          | 20N/mm <sup>2</sup>     |
| Pack Size                     | 552                     |
|                               |                         |