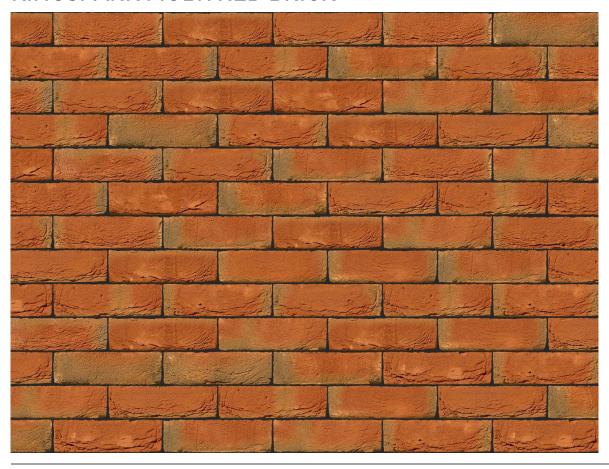

## KINGSPARK MULTI RED BRICK

| Wienerberger              |
|---------------------------|
| Red                       |
| Stock                     |
| 215mm x 102.5mm x<br>65mm |
| F2                        |
| S2                        |
| T2, R1                    |
| 15%                       |
| 12N/mm²                   |
| 652                       |
|                           |