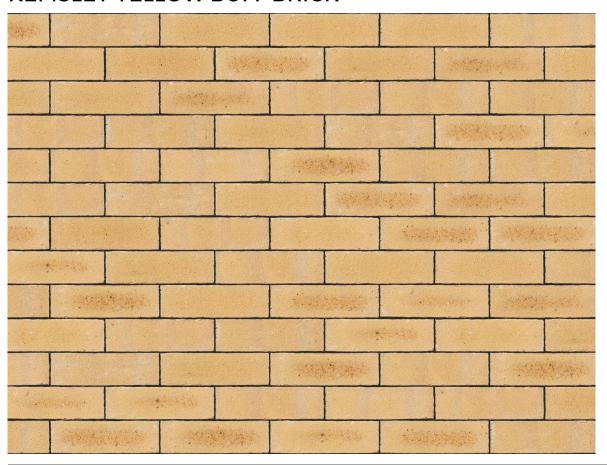

## **KEMSLEY YELLOW BUFF BRICK**

| Brand                                                                 | Wienerberger              |
|-----------------------------------------------------------------------|---------------------------|
| Colour                                                                | Buff                      |
| Туре                                                                  | Wirecut                   |
| Dimensions                                                            | 215mm x 102.5mm x<br>65mm |
| Durability                                                            | F2                        |
| Active Soluble Salts                                                  | S2                        |
| Dimensional Tolerance & Range                                         | T2, R1                    |
| Water Absorption                                                      | 10%                       |
| Compressive Strength                                                  | 50N/mm²                   |
| Pack Size                                                             | 400                       |
| Dimensional Tolerance & Range  Water Absorption  Compressive Strength | T2, R1<br>10%<br>50N/mm²  |