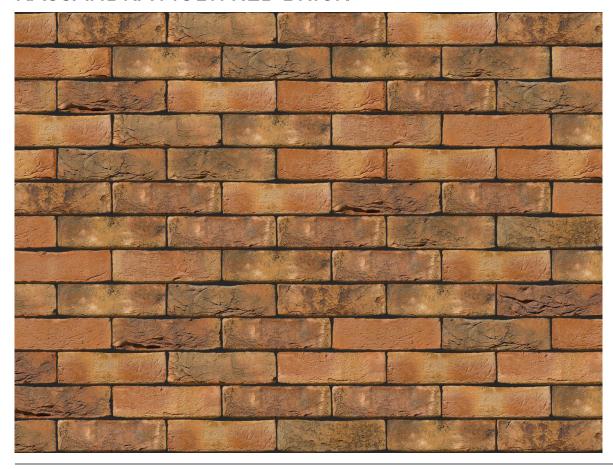

## KASSANDRA MULTI RED BRICK

| Wienerberger            |
|-------------------------|
| _                       |
| Red                     |
| Stock                   |
| 215mm x 102mm x<br>65mm |
| F2                      |
| <b>S</b> 2              |
| T2, R1                  |
| 6%                      |
| 12N/mm²                 |
| 528                     |
|                         |