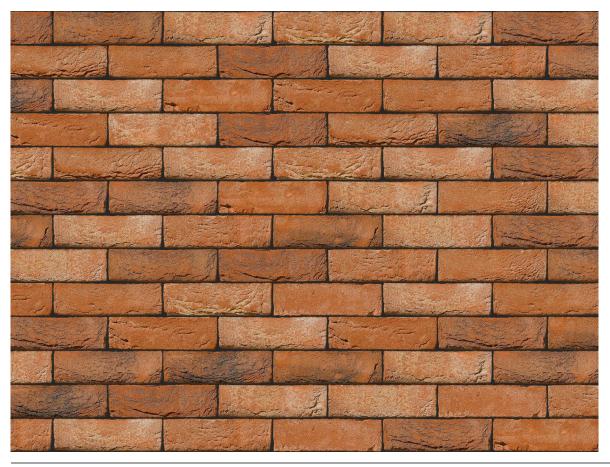

## JEWEL MULTI RED BRICK

| Wienerberger            |
|-------------------------|
| Red                     |
| Stock                   |
| 215mm x 102mm x<br>65mm |
| F2                      |
| S2                      |
| T1, R1                  |
| 15%                     |
| 12N/mm²                 |
| 652                     |
|                         |