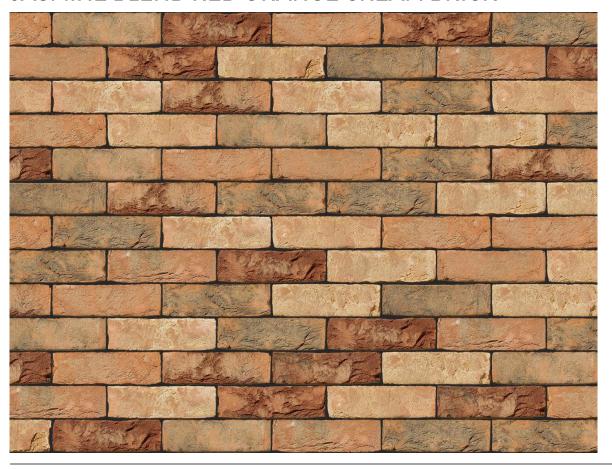

## JASMINE BLEND RED ORANGE CREAM BRICK

| Wienerberger            |
|-------------------------|
| Buff                    |
| Stock                   |
| 215mm x 102mm x<br>65mm |
| F2                      |
| S2                      |
| T1, R2                  |
| 17%                     |
| 12N/mm²                 |
| 528                     |
|                         |