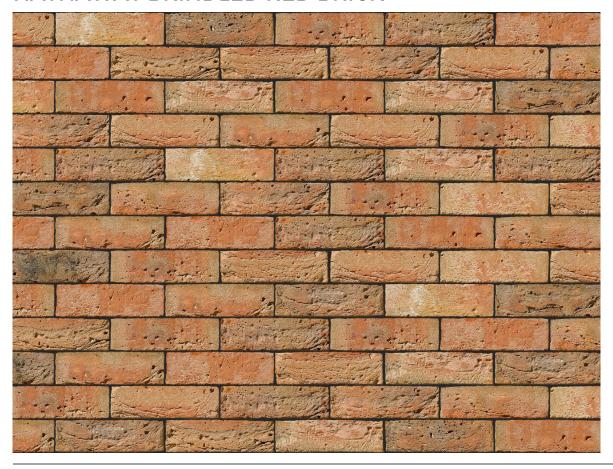

## HATHAWAY BRINDLED RED BRICK

| Wienerberger            |
|-------------------------|
| Red                     |
| Stock                   |
| 215mm x 102mm x<br>65mm |
| F2                      |
| S2                      |
| T1, R1                  |
| 14%                     |
| 12N/mm²                 |
| 680                     |
|                         |