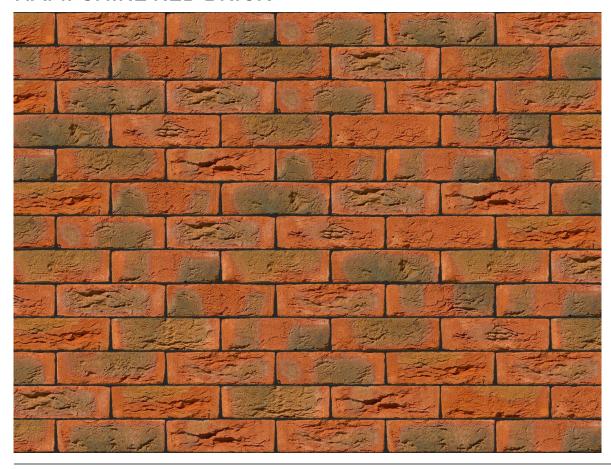

## HAMPSHIRE RED BRICK

| Brand                         | Wienerberger            |
|-------------------------------|-------------------------|
| Colour                        | Red                     |
| Туре                          | Handmade                |
| Dimensions                    | 213mm x 102mm x<br>65mm |
| Durability                    | F2                      |
| Active Soluble Salts          | S2                      |
| Dimensional Tolerance & Range | T1, R1                  |
| Water Absorption              | 12%                     |
| Compressive Strength          | 20N/mm <sup>2</sup>     |
| Pack Size                     | 592                     |