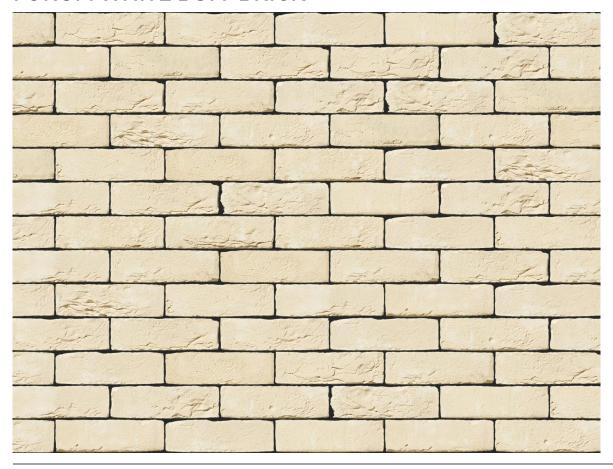

## FORUM WHITE BUFF BRICK

| Brand                         | Wienerberger            |
|-------------------------------|-------------------------|
| Colour                        | Buff                    |
| Туре                          | Stock                   |
| Dimensions                    | 215mm x 102mm x<br>65mm |
| Durability                    | F2                      |
| Active Soluble Salts          | S2                      |
| Dimensional Tolerance & Range | T1, R1                  |
| Water Absorption              | 10%                     |
| Compressive Strength          | 25N/mm²                 |
| Pack Size                     | 528                     |