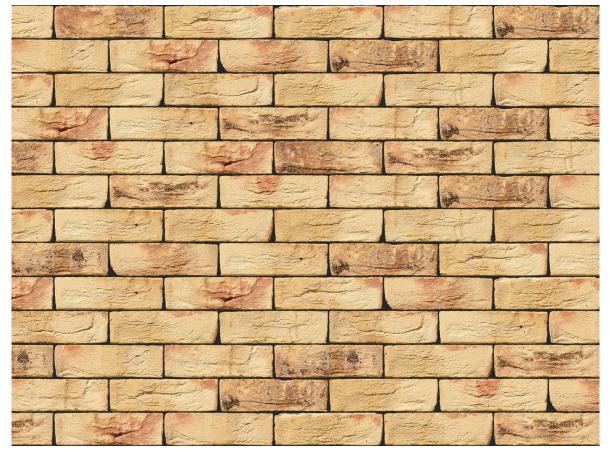

## ELIZABETHAN LIGHT BRONZE BUFF BRICK

| Brand                         | Wienerberger            |
|-------------------------------|-------------------------|
| Colour                        | Buff                    |
| Туре                          | Stock                   |
| Dimensions                    | 215mm x 102mm x<br>66mm |
| Durability                    | F2                      |
| Active Soluble Salts          | S2                      |
| Dimensional Tolerance & Range | T2, R1                  |
| Water Absorption              | 12%                     |
| Compressive Strength          | 20N/mm <sup>2</sup>     |
| Pack Size                     | 538                     |