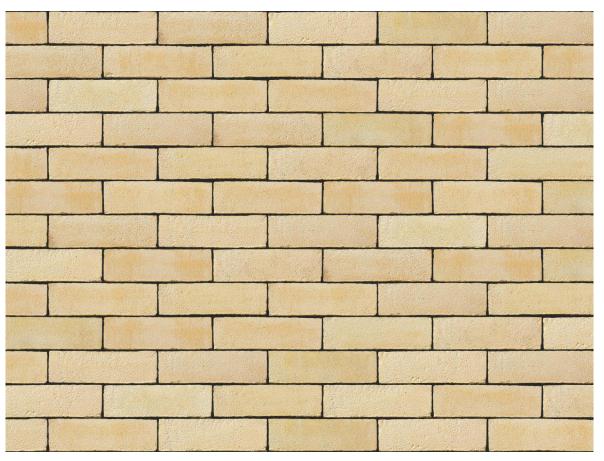

## **TECHNICAL INFORMATION SHEET**

## **DUTCH BUFF BRICK**

| Brand                         | Wienerberger            |
|-------------------------------|-------------------------|
| Colour                        | Buff                    |
| Туре                          | Handmade                |
| Dimensions                    | 215mm x 103mm x<br>65mm |
| Durability                    | F2                      |
| Active Soluble Salts          | S2                      |
| Dimensional Tolerance & Range | T2,R1                   |
| Water Absorption              | 20%                     |
| Compressive Strength          | 20N/mm <sup>2</sup>     |
| Pack Size                     | 642                     |