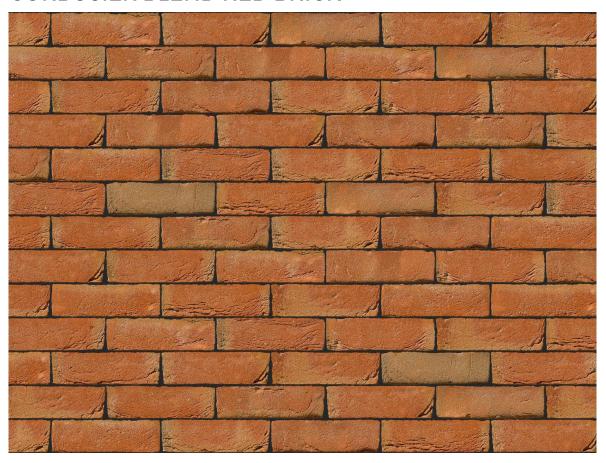

## CORBUSIER BLEND RED BRICK

| Wienerberger            |
|-------------------------|
| Red                     |
| Stock                   |
| 215mm x 102mm x<br>65mm |
| F2                      |
| S2                      |
| T1, R1                  |
| 15%                     |
| 12N/mm²                 |
| 652                     |
|                         |