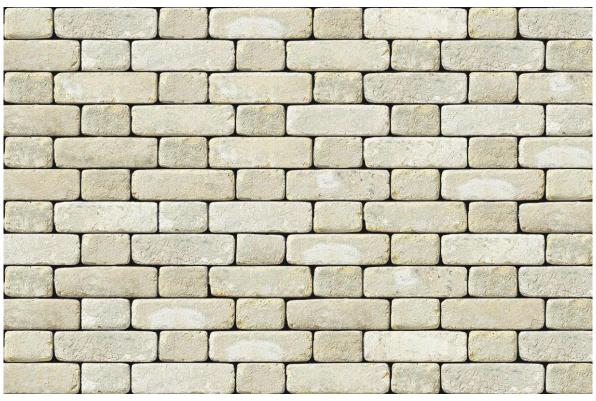

## CASA LENA BUFF BRICK

NOTE: This Product is manufactured to a flemish bond laying pattern. Each pack of bricks contains 10-12% of half/partial bricks to achieve the designed effect.

| Brand                         | Wienerberger              |
|-------------------------------|---------------------------|
| Colour                        | Yellow                    |
| Туре                          | Handmade                  |
| Dimensions                    | 215mm x 102.5mm x<br>65mm |
| Durability                    | F2                        |
| Active Soluble Salts          | S2                        |
| Dimensional Tolerance & Range | Tm / Rm                   |
| Water Absorption              | 19%                       |
| Compressive Strength          | 12N/mm²                   |
| Pack Size                     | 400                       |