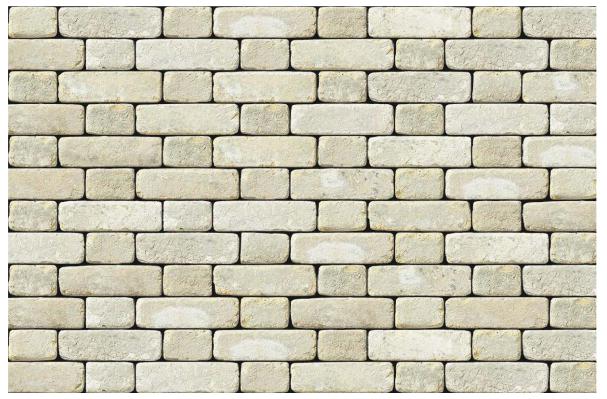

## CASA LENA BUFF BRICK

NOTE: This Product is manufactured to a flemish bond laying pattern. Each pack of bricks contains 10-12% of half/partial bricks to achieve the designed effect.

| Brand                         | Wienerberger              |
|-------------------------------|---------------------------|
| Colour                        | Yellow                    |
| Туре                          | Handmade                  |
| Dimensions                    | 215mm x 102.5mm x<br>65mm |
| Durability                    | F2                        |
| Active Soluble Salts          | S2                        |
| Dimensional Tolerance & Range | T2, R1                    |
| Water Absorption              | 19%                       |
| Compressive Strength          | 12N/mm²                   |
| Pack Size                     | 400                       |