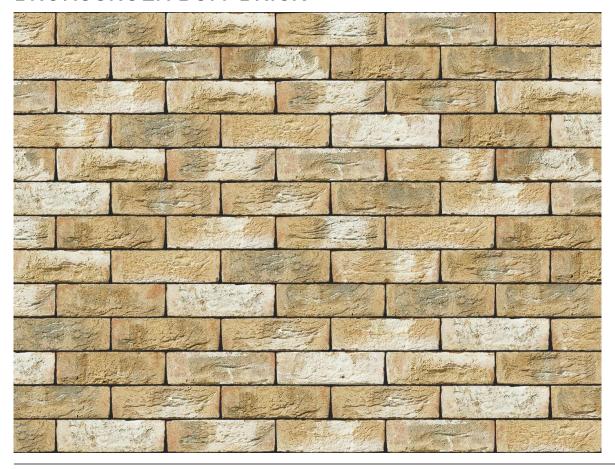

## **BRONSGROEN BUFF BRICK**

| Brand                         | Wienerberger              |
|-------------------------------|---------------------------|
| Colour                        | Buff, Brown               |
| Туре                          | Stock                     |
| Dimensions                    | 215mm x 102.5mm x<br>65mm |
| Durability                    | F2                        |
| Active Soluble Salts          | S2                        |
| Dimensional Tolerance & Range | T2, R1                    |
| Water Absorption              | 15%                       |
| Compressive Strength          | 25N/mm <sup>2</sup>       |
| Pack Size                     | 552                       |