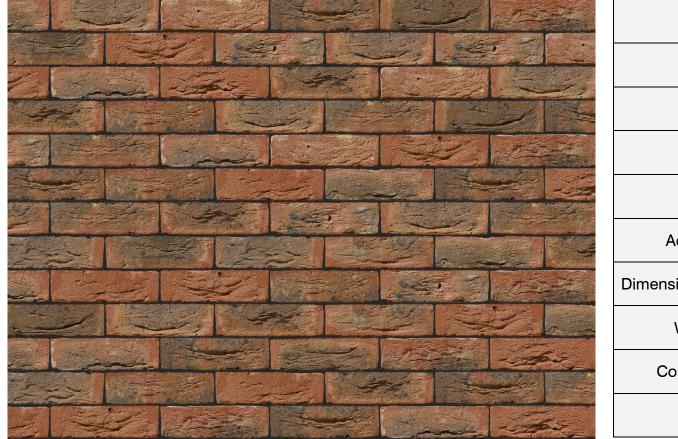

## **BRIOSO DARK RED BROWN BRICK**

| Brand                         | Wienerberger            |
|-------------------------------|-------------------------|
| Colour                        | Red                     |
| Туре                          | Stock                   |
| Dimensions                    | 213mm x 102mm x<br>65mm |
| Durability                    | F2                      |
| Active Soluble Salts          | S2                      |
| Dimensional Tolerance & Range | T1, R1                  |
| Water Absorption              | 12%                     |
| Compressive Strength          | 20N/mm <sup>2</sup>     |
| Pack Size                     | 592                     |