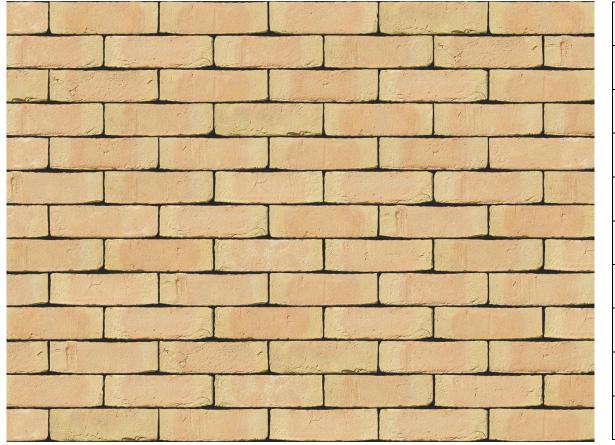

## **ARIZONA BUFF BRICK**

| Brand                         | Wienerberger            |
|-------------------------------|-------------------------|
| Colour                        | Buff                    |
| Туре                          | Handmade                |
| Dimensions                    | 215mm x 102mm x<br>65mm |
| Durability                    | F2                      |
| Active Soluble Salts          | S2                      |
| Dimensional Tolerance & Range | T2, R1                  |
| Water Absorption              | 17%                     |
| Compressive Strength          | 12N/mm <sup>2</sup>     |
| Pack Size                     | 528                     |