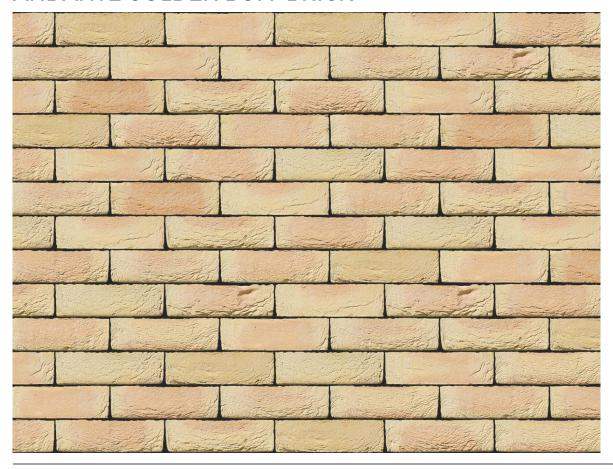

## ANDANTE GOLDEN BUFF BRICK

| Brand                         | Wienerberger              |
|-------------------------------|---------------------------|
| Colour                        | Buff                      |
| Туре                          | Handmade                  |
| Dimensions                    | 215mm x 102.5mm x<br>65mm |
| Durability                    | F2                        |
| Active Soluble Salts          | S2                        |
| Dimensional Tolerance & Range | T1, R1                    |
| Water Absorption              | 19%                       |
| Compressive Strength          | 12N/mm²                   |
| Pack Size                     | 652                       |