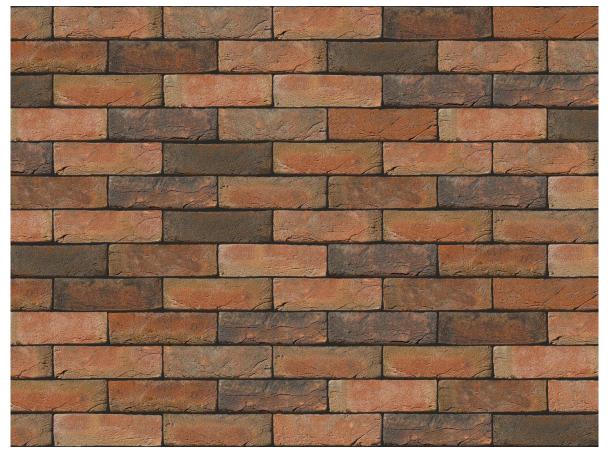

## **TECHNICAL INFORMATION SHEET**

## AMBERLEY RED MULTI RED BRICK

| Brand                         | Wienerberger            |
|-------------------------------|-------------------------|
| Colour                        | Red                     |
| Туре                          | Handmade                |
| Dimensions                    | 215mm x 102mm x<br>65mm |
| Durability                    | F2                      |
| Active Soluble Salts          | S2                      |
| Dimensional Tolerance & Range | T1, R1                  |
| Water Absorption              | 14%                     |
| Compressive Strength          | 25N/mm²                 |
| Pack Size                     | 612                     |