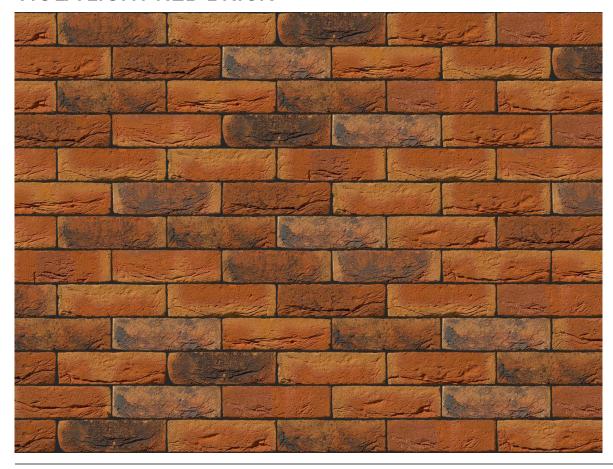

## VIOLA LIGHT RED BRICK

| Vandersanden              |
|---------------------------|
| Red                       |
| Handmade                  |
| 215mm x 102.5mm x<br>65mm |
| F2                        |
| S2                        |
| T2, R1                    |
| 15%                       |
| 15N/mm²                   |
| 560                       |
|                           |