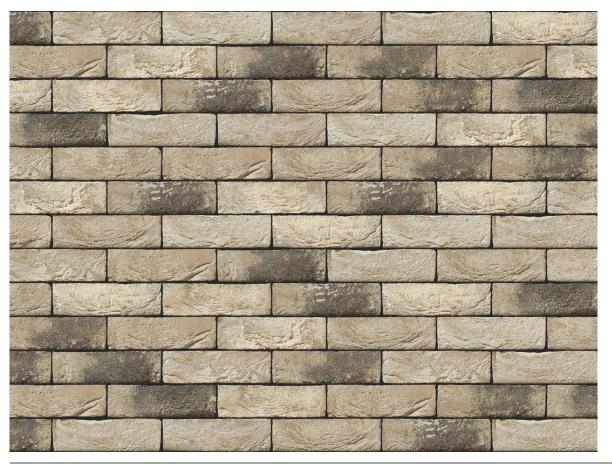

## **VECTO DARK BROWN BRICK**

| Brand                         | Vandersanden            |
|-------------------------------|-------------------------|
| Colour                        | Dark Brown              |
| Туре                          | Handmade                |
| Dimensions                    | 214mm x 101mm x<br>65mm |
| Durability                    | F2                      |
| Active Soluble Salts          | S2                      |
| Dimensional Tolerance & Range | T2, R1                  |
| Water Absorption              | 14%                     |
| Compressive Strength          | 20N/mm <sup>2</sup>     |
| Pack Size                     | 580                     |