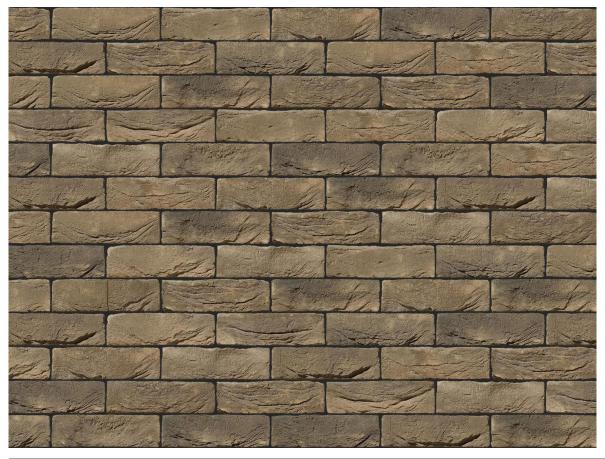

## TREVISO BROWN BRICK

| Vandersanden            |
|-------------------------|
| Brown                   |
| Handmade                |
| 210mm x 100mm x<br>65mm |
| F2                      |
| <b>S</b> 2              |
| T2, R1                  |
| 10%                     |
| 20N/mm <sup>2</sup>     |
| 620                     |
|                         |