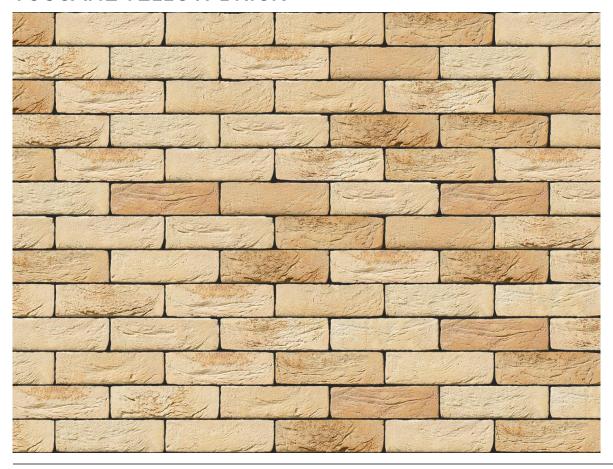

## **TOSCANE YELLOW BRICK**

| Vandersanden              |
|---------------------------|
|                           |
| Yellow, Light Brown       |
| Handmade                  |
| 215mm x 102.5mm x<br>65mm |
| F2                        |
| <b>S</b> 2                |
| T2, R1                    |
| 17%                       |
| 20N/mm <sup>2</sup>       |
| 620                       |
|                           |