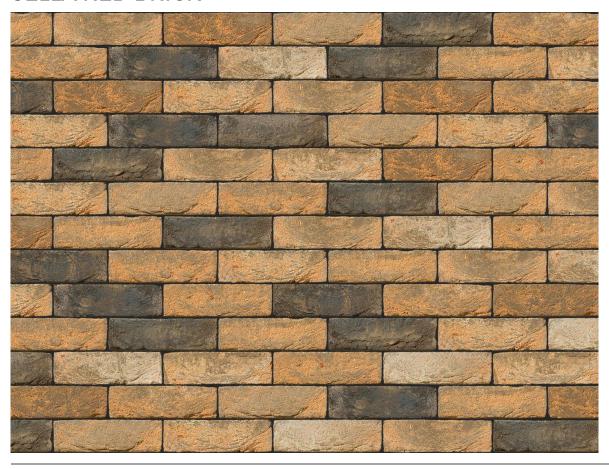

## **SELLA RED BRICK**

| Vandersanden              |
|---------------------------|
| Red                       |
| Handmade                  |
| 215mm x 102.5mm x<br>65mm |
| F2                        |
| S2                        |
| T2, R1                    |
| 14%                       |
| 20N/mm <sup>2</sup>       |
| 580                       |
|                           |