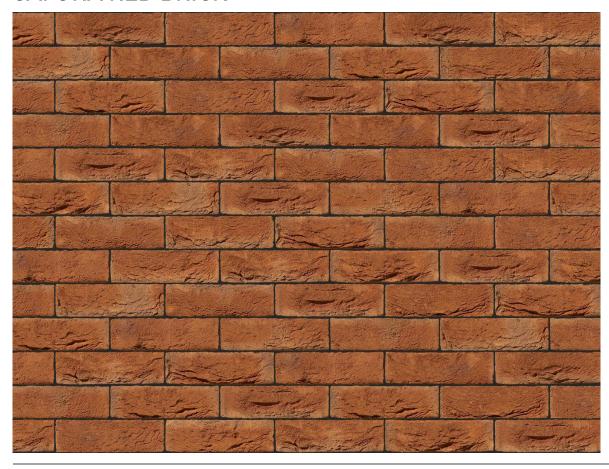

## SAFORA RED BRICK

| Vandersanden              |
|---------------------------|
| Red                       |
| Handmade                  |
| 215mm x 102.5mm x<br>65mm |
| F2                        |
| <b>S</b> 2                |
| T2, R1                    |
| 15%                       |
| 15N/mm²                   |
| 560                       |
|                           |