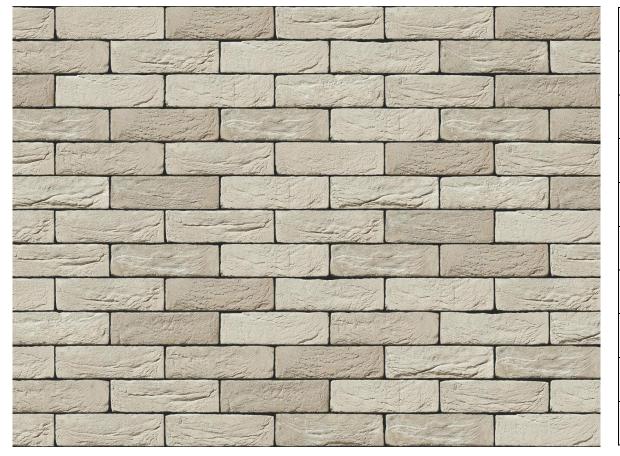

## QUARTIS GREY BRICK

| Brand                         | Vandersanden            |
|-------------------------------|-------------------------|
| Colour                        | Grey                    |
| Туре                          | Handmade                |
| Dimensions                    | 212mm x 101mm x<br>65mm |
| Durability                    | F2                      |
| Active Soluble Salts          | S2                      |
| Dimensional Tolerance & Range | T2, R1                  |
| Water Absorption              | 15%                     |
| Compressive Strength          | 20N/mm <sup>2</sup>     |
| Pack Size                     | 620                     |