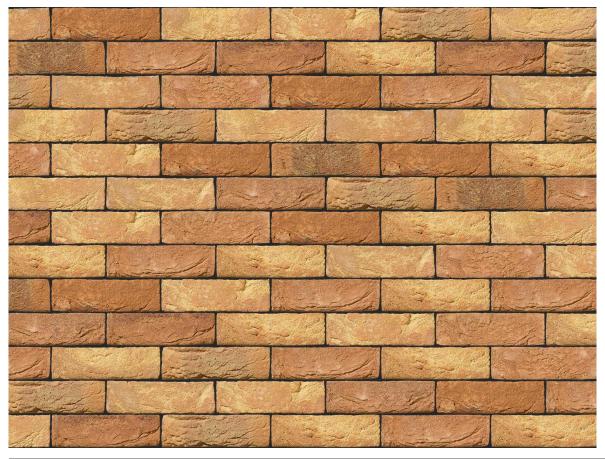

## PRIMULA BUFF RED BRICK

| Brand                         | Vandersanden              |
|-------------------------------|---------------------------|
| Colour                        | Red, Buff                 |
| Туре                          | Handmade                  |
| Dimensions                    | 215mm x 102.5mm x<br>65mm |
| Durability                    | F2                        |
| Active Soluble Salts          | <b>S</b> 2                |
| Dimensional Tolerance & Range | T2, R1                    |
| Water Absorption              | 15%                       |
| Compressive Strength          | 20N/mm <sup>2</sup>       |
| Pack Size                     | 580                       |
|                               |                           |