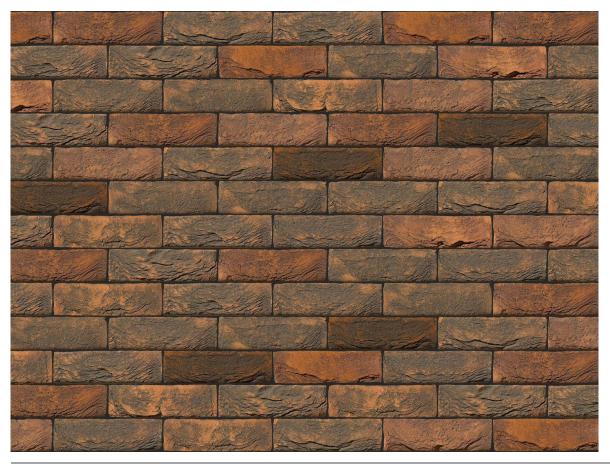

## PARMA RED BRICK

| Vandersanden              |
|---------------------------|
| Red                       |
| Handmade                  |
| 215mm x 102.5mm x<br>65mm |
| F2                        |
| S2                        |
| T2, R1                    |
| 14%                       |
| 20N/mm <sup>2</sup>       |
| 580                       |
|                           |