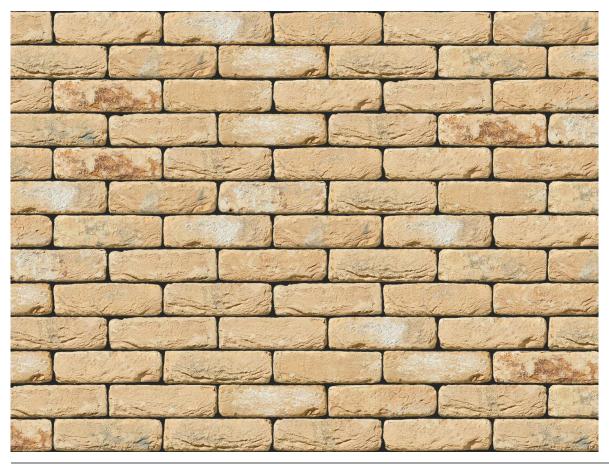

## **TECHNICAL INFORMATION SHEET**

## **OUDE KUSTSTEEN BUFF BRICK**

| Vandersanden              |
|---------------------------|
|                           |
| Buff                      |
| Tumbled Handmade          |
| 215mm x 102.5mm x<br>65mm |
| F2                        |
| S2                        |
| T2, R1                    |
| 14%                       |
| 20N/mm <sup>2</sup>       |
| 580                       |
|                           |