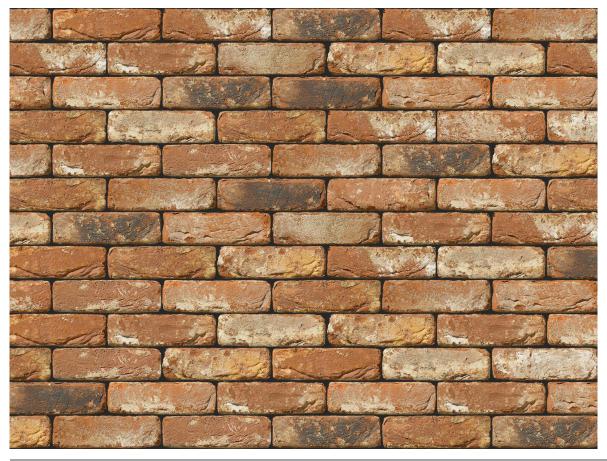

## **OUD MAASLAND RED BRICK**

| Brand                                  | Vandersanden              |
|----------------------------------------|---------------------------|
| Colour                                 | Red                       |
| Туре                                   | Tumbled Handmade          |
| Dimensions                             | 215mm x 102.5mm x<br>65mm |
| Durability                             | F2                        |
| Active Soluble Salts                   | <b>S</b> 2                |
| Dimensional Tolerance & Range          | T2, R1                    |
| Water Absorption                       | 14%                       |
| Compressive Strength                   | 20N/mm <sup>2</sup>       |
| Pack Size                              | 580                       |
| Water Absorption  Compressive Strength | 14%<br>20N/mm²            |