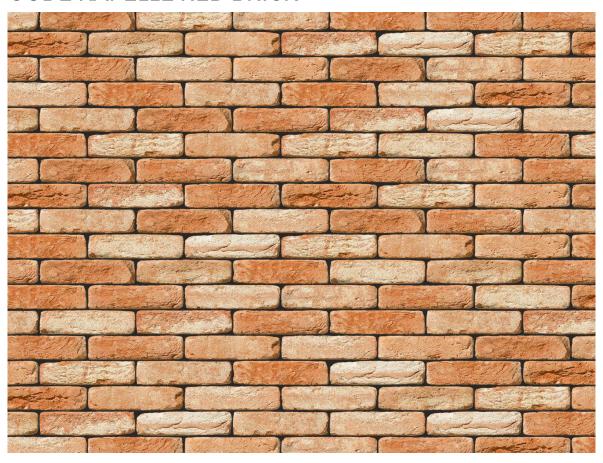

## **OUDE KAPELLE RED BRICK**

| Vandersanden           |
|------------------------|
| Red, Orange            |
| Tumbled, Handmade      |
| 198mm x 89mm x<br>49mm |
| F2                     |
| S2                     |
| T2, R1                 |
| 14%                    |
| 20N/mm <sup>2</sup>    |
| 580                    |
|                        |