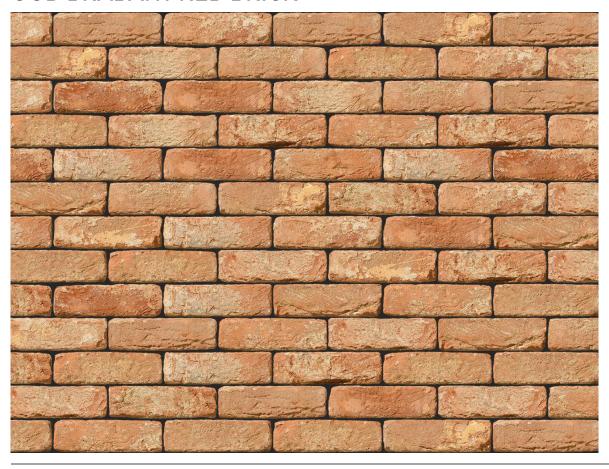

## **OUD BRABANT RED BRICK**

| Brand                         | Vandersanden            |
|-------------------------------|-------------------------|
| Colour                        | Red                     |
| Туре                          | Handmade                |
| Dimensions                    | 214mm x 101mm x<br>66mm |
| Durability                    | F2                      |
| Active Soluble Salts          | S2                      |
| Dimensional Tolerance & Range | T2, R1                  |
| Water Absorption              | 14%                     |
| Compressive Strength          | 20N/mm <sup>2</sup>     |
| Pack Size                     | 580                     |