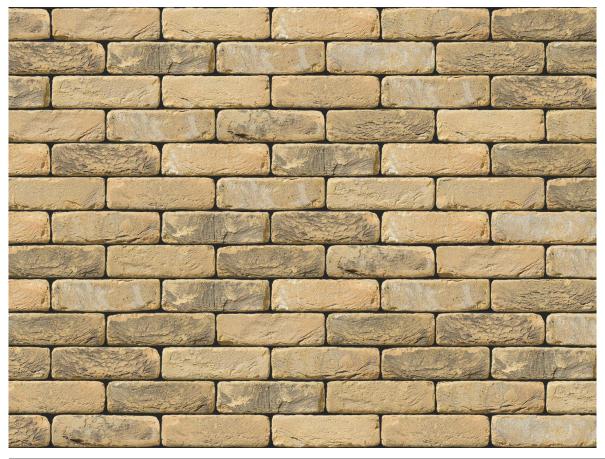

## **OUD BLANCKAERT BUFF BRICK**

| Vandersanden              |
|---------------------------|
| Red                       |
| Tumbled Handmade          |
| 215mm x 102.5mm x<br>65mm |
| F2                        |
| <b>S</b> 2                |
| T2, R1                    |
| 17%                       |
| 20N/mm <sup>2</sup>       |
| 580                       |
|                           |