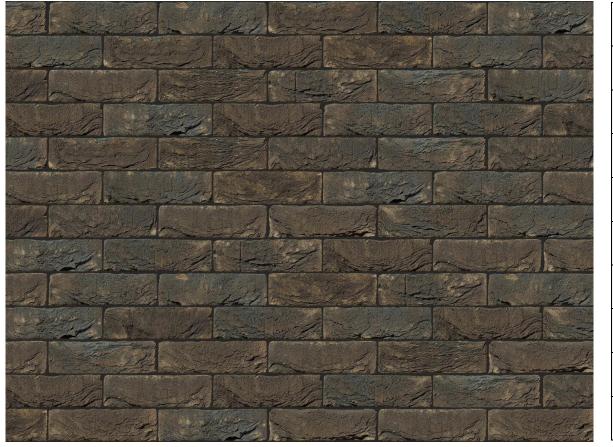

## LIVORNO BLACK BRICK

| Brand                         | Vandersanden              |
|-------------------------------|---------------------------|
| Colour                        | Black                     |
| Туре                          | Handmade                  |
| Dimensions                    | 215mm x 102.5mm x<br>65mm |
| Durability                    | F2                        |
| Active Soluble Salts          | S2                        |
| Dimensional Tolerance & Range | T2, R1                    |
| Water Absorption              | 14%                       |
| Compressive Strength          | 20N/mm <sup>2</sup>       |
| Pack Size                     | 620                       |